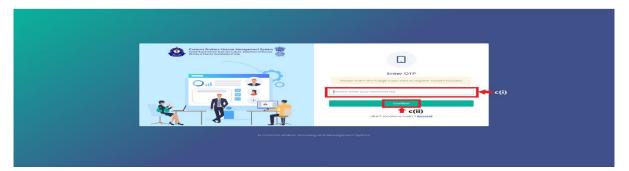

c. After clicking on the "Log In" button, an OTP will be sent via SMS to the registered mobile number of the applicant and the following OTP page will be shown

- i. Enter the 6-digit OTP as received on the registered mobile number of the Customs Broker.
- ii. Click on the Confirm button to confirm the login.