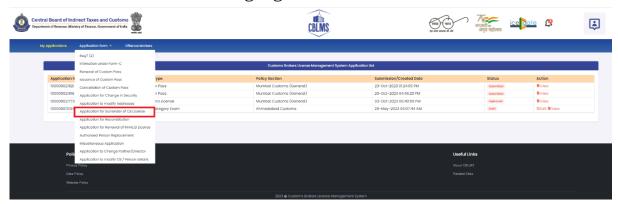

### 2. **APPLICATION:**

a. On successful login into the portal, the following screen will appear. Click on the "Application form" Menu as highlighted below for initiating the process of Application for Surrender of CB License.

b. On clicking the "Application Form" button, drop down list will be displayed wherein the CB needs to select "Application for Surrender of CB License" menu as highlighted below.

c. On clicking the "Application for Surrender of CB License" button, the application page will be displayed wherein the CB needs to populate the form with the following details.