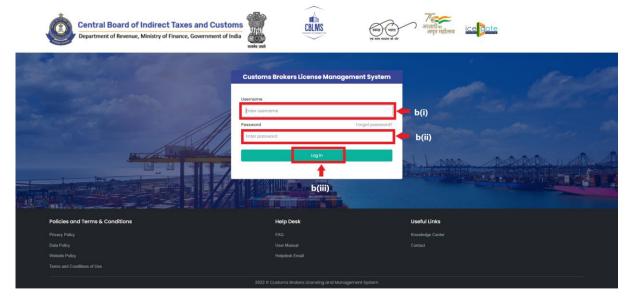

### 1: LOGIN:

- a. The applicant needs to login into the portal.
- b. On clicking the login button on the homepage, the following page will be displayed.

- i. Username i.e PAN card of the Customs Broker
- ii. Password
- iii. Press Log In button after entering the Username and Password to log into the account.