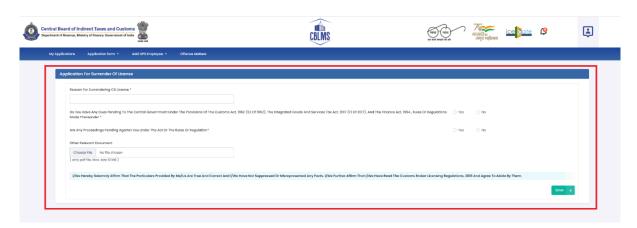

b. On clicking the "Application Form" button, drop down list will be displayed wherein the CB needs to select "Application for Surrender of CB License" menu as highlighted below.

c. On clicking the "Application for Surrender of CB License" button, the application page will be displayed wherein the CB needs to populate the form with the following details.

i. **Reason for Surrendering of CB License:** The CB needs to mention the reason for surrendering of CB License.

After filling the above mentioned detail, the CB needs click on the following checkbox as *Yes or No*:

- Do you have any dues Pending to the Central Government under the Provisions of the Customs Act, 1962 (52 of 1962), the Integrated Goods and Service Tax Act, 2017 (13 of 2017), and the Finance Act, 1994.Rules or Regulations made thereunder.
- Are any Proceedings Pending Against You Under the Act or the Rules or Regulation
  - ii. **Other Relevant Document:** Any other relevant document that needs to be uploaded along with the above details regarding the employee (*only pdf file, max. 10MB*).

After filling the above mentioned details, the CB needs click on the following checkbox:

- I/we Hereby solemnly affirm that the particulars provided by me/us are True and Correct and I/we have not suppressed or Misrepresented Any Facts. I/we affirm that I/we have read the Customs Broker Licensing Regulations, 2018 and Agree to Abide By Them.
- d. After clicking on the checkbox, the CB has to click on the *Save* button to save the details and to final submit the application.